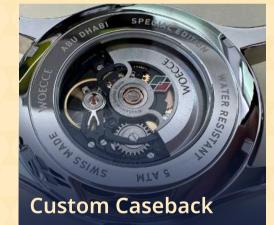

#### Swiss-Made Custom Watch

Design Your Own Watch

At The Watchly International, we bring your ideas to life with custom timepieces tailored to your style and needs. With Swiss precision and private labeling options, every watch is crafted with the utmost attention to detail and quality.

Imprint your brand or personal emblem.

Engrave a special message or design.

Each piece reflects your vision and our quality.